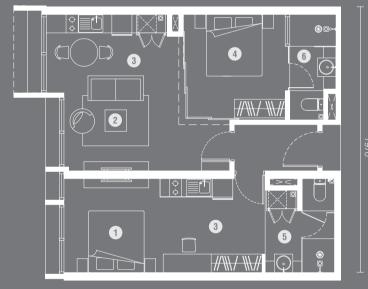

#### **DUPLEX**

1245 sq.ft. LOFT 2B

LOWER 744 sq.ft.

UPPER 501 sq.ft.

- 1. BEDROOM 1 2. BATHROOM 1 3. DINING AREA
- 4. LIVING ROOM
- 5. KITCHEN
- 6. BEDROOM 2 7. BATHROOM 2

TYPE B1-B DUPLEX 1244 sq.ft.

1 4 ]]>><[]

LOWER 735 sq.ft.

6 -0-0 

UPPER 509 sq.ft.

- 1. BEDROOM 1 2. BATHROOM 1 3. DINING AREA 4. LIVING ROOM 5. KITCHEN

6. BEDROOM 2 7. BATHROOM 2

TYPE

DUPLEX

1405 sq.ft.