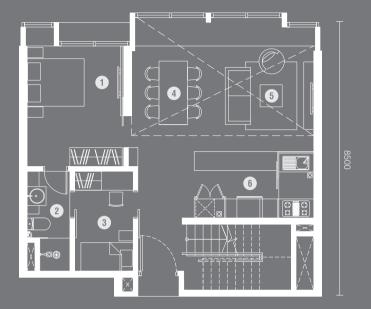

## TYPE 868 sq.ft. 2+1 UTILITY

### TYPE 868 sq.ft. 2+1 UTILITY

- 1. BEDROOM 2. LIVING AREA / KITCHEN / DINING 3. WARDROBE 4. BEDROOM 2 5. BATHROOM 6. POWDER ROOM 7. UTILITY ROOM
- \* Highlighted area indicates the build-up difference of respective unit type