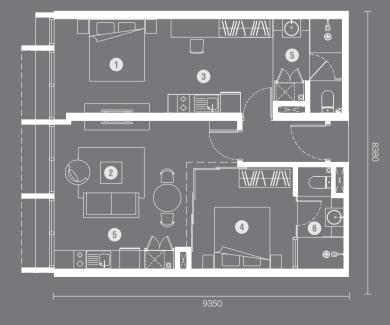

## TYPE 868 sq.ft. 2+1 UTILITY

### TYPE 868 sq.ft. 2+1 UTILITY

- 1. BEDROOM 2. LIVING AREA / KITCHEN / DINING 3. WARDROBE 4. BEDROOM 2 5. BATHROOM 6. POWDER ROOM 7. UTILITY ROOM
- \* Highlighted area indicates the build-up difference of respective unit type