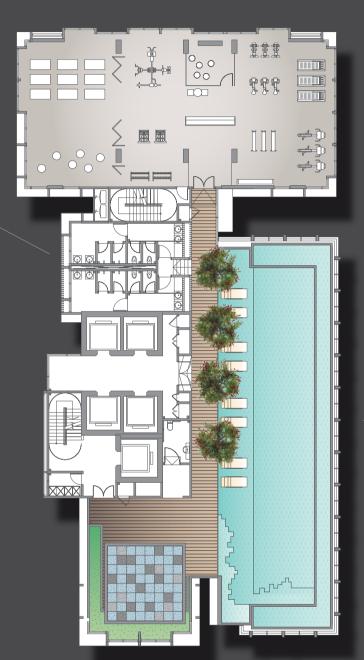

#### Level 48

Sky Gymnasium Sky Pool Sky Viewing Deck

## SKY FACILITIES LEVEL 48

SKY GYMNASIUM SKY POOL SKY VIEWING DECK