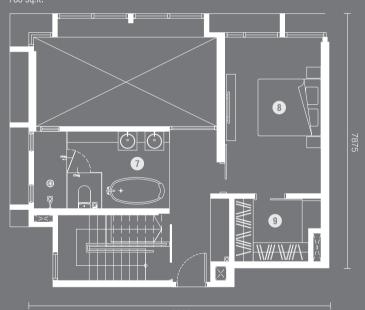

#### **DUPLEX**

1245 sq.ft. LOFT 2B

LOWER 744 sq.ft.

UPPER 501 sq.ft.

- 1. BEDROOM 1 2. BATHROOM 1 3. DINING AREA
- 4. LIVING ROOM
- 5. KITCHEN
- 6. BEDROOM 2 7. BATHROOM 2

TYPE B1-B DUPLEX 1244 sq.ft.

1 4 ]]>><[]

LOWER 735 sq.ft.

6 -0-0 

UPPER 509 sq.ft.

- 1. BEDROOM 1 2. BATHROOM 1 3. DINING AREA 4. LIVING ROOM 5. KITCHEN

6. BEDROOM 2 7. BATHROOM 2

TYPE

DUPLEX

1405 sq.ft.