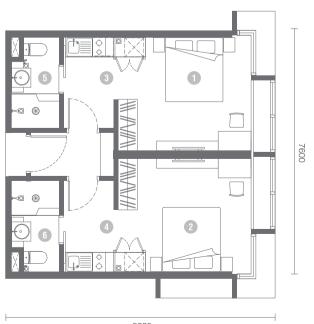

#### **DUPLEX**

1245 sq.ft. LOFT 2B

LOWER 744 sq.ft.

UPPER 501 sq.ft.

- 1. BEDROOM 1 2. BATHROOM 1 3. DINING AREA
- 4. LIVING ROOM
- 5. KITCHEN
- 6. BEDROOM 2 7. BATHROOM 2

TYPE B1-B DUPLEX 1244 sq.ft.

1 4 ]]>><[]