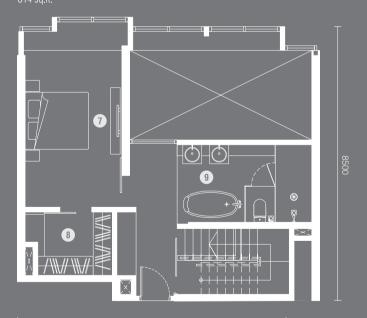

#### **DUPLEX**

1245 sq.ft. LOFT 2B

LOWER 744 sq.ft.

UPPER 501 sq.ft.

- 1. BEDROOM 1 2. BATHROOM 1 3. DINING AREA
- 4. LIVING ROOM
- 5. KITCHEN
- 6. BEDROOM 2 7. BATHROOM 2

TYPE B1-B DUPLEX 1244 sq.ft.

1 4 ]]>><[]

LOWER 735 sq.ft.

6 -0-0 

UPPER 509 sq.ft.

- 1. BEDROOM 1 2. BATHROOM 1 3. DINING AREA 4. LIVING ROOM 5. KITCHEN

6. BEDROOM 2 7. BATHROOM 2

TYPE

DUPLEX

1405 sq.ft.