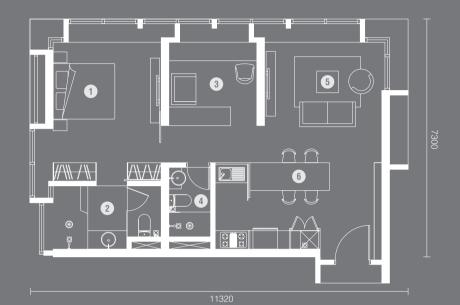

## TYPE 868 sq.ft. 2+1 UTILITY

### TYPE 868 sq.ft. 2+1 UTILITY

- 1. BEDROOM 2. LIVING AREA / KITCHEN / DINING 3. WARDROBE 4. BEDROOM 2 5. BATHROOM 6. POWDER ROOM 7. UTILITY ROOM
- \* Highlighted area indicates the build-up difference of respective unit type