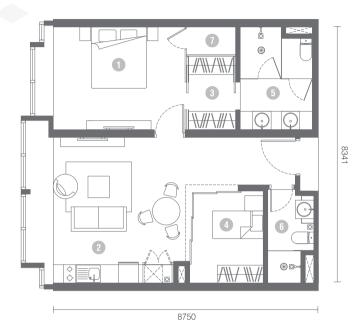

## TYPE 868 sq.ft. 2+1 UTILITY

### TYPE 868 sq.ft. 2+1 UTILITY

- 1. BEDROOM 2. LIVING AREA / KITCHEN / DINING 3. WARDROBE 4. BEDROOM 2 5. BATHROOM 6. POWDER ROOM 7. UTILITY ROOM
- \* Highlighted area indicates the build-up difference of respective unit type