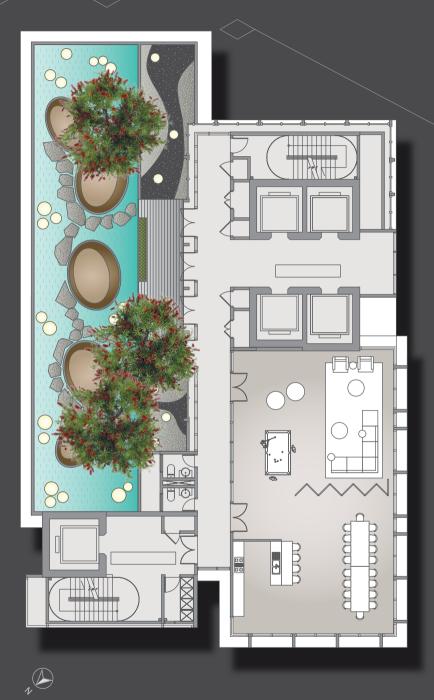

#### Level 21

Business Hub Business Lounge Meeting Lounge

## BUSINESS HUB LEVEL 21

COURTYARD GARDEN ECO KITCHEN JACUZZI LAUNDRY LOUNGE SWIMMING POOL NURSERY / KID PLAY ROOM
PLAY TERRACE
POOL DECK
POOL LOUNGE
POOL VILLA
SCULPTURE WATER POOL
WADING POOL

BUSINESS HUB BUSINESS LOUNGE MEETING LOUNGE