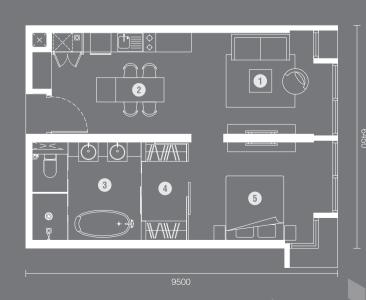

- 6. BATHROOM 7. BATHROOM 2 8. BEDROOM 3 9. WARDROBE

TYPE

C1-A

914 sq.ft.

TYPE C1-B

TYPE C1-D 883 sq.ft.

TYPE C1-C

- 1. BEDROOM 2. BATHROOM 3. STUDY ROOM 4. POWDER ROOM 5. LIVING ROOM 6. KITCHEN & DINING

<sup>\*</sup> Highlighted area indicates the build-up difference of respective unit type

TYPE C1-E 875 sq.ft.

- 1. BEDROOM 2. BATHROOM 3. STUDY ROOM 4. POWDER ROOM

- 5. LIVING ROOM 6. KITCHEN & DINING

TYPE 891 sq.ft.