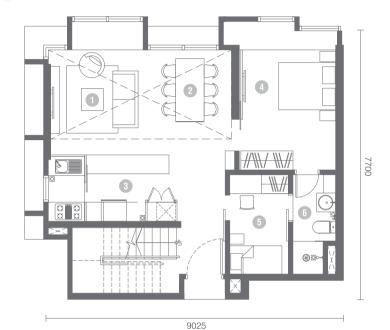

LOWER 814 sq.ft.

UPPER 591 sq.ft.

- 1. BEDROOM 1 2. BATHROOM 1 3. BEDROOM 2 4. DINING AREA 5. LIVING ROOM
- 6. KITCHEN 7. BEDROOM 3 8. WARDROBE 9. BATHROOM 2

TYPE

**B2-B** 

**DUPLEX** 

1400 sq.ft. LOFT 3B

LOWER 807 sq.ft.

UPPER 597 sq.ft.

- 1. LIVING ROOM 2. DINING AREA
- 3. KITCHEN
- 4. BEDROOM 1 5. BEDROOM 2
- 6. BATHROOM 7. BATHROOM 2
- 8. BEDROOM 3 9. WARDROBE

B2-C

**DUPLEX** 

1391 sq.ft. LOFT 3B

8250

LOWER 806 sq.ft. 0 8250