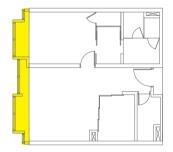

## TYPE 868 sq.ft. 2+1 UTILITY

### TYPE 868 sq.ft. 2+1 UTILITY

- 1. BEDROOM 2. LIVING AREA / KITCHEN / DINING 3. WARDROBE 4. BEDROOM 2 5. BATHROOM 6. POWDER ROOM 7. UTILITY ROOM
- \* Highlighted area indicates the build-up difference of respective unit type