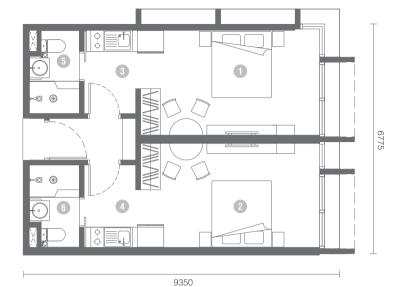

LOWER 735 sq.ft.

6 -0-0 

UPPER 509 sq.ft.

- 1. BEDROOM 1 2. BATHROOM 1 3. DINING AREA 4. LIVING ROOM 5. KITCHEN

6. BEDROOM 2 7. BATHROOM 2

TYPE

DUPLEX

1405 sq.ft.