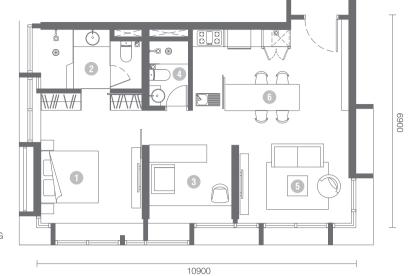

## TYPE 868 sq.ft. 2+1 UTILITY

### TYPE 868 sq.ft. 2+1 UTILITY

- 1. BEDROOM 2. LIVING AREA / KITCHEN / DINING 3. WARDROBE 4. BEDROOM 2 5. BATHROOM 6. POWDER ROOM 7. UTILITY ROOM
- \* Highlighted area indicates the build-up difference of respective unit type