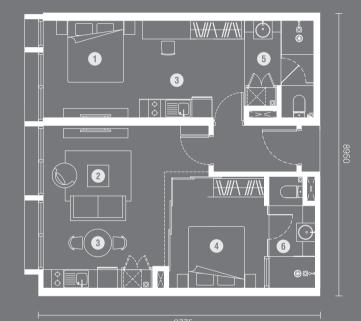

TYPE

921 sq.ft. 2B

\* Highlighted area indicates the build-up difference of respective unit type

TYPE 651 sq.ft. DUAL KEY 2B

- 1. BEDROOM 1 2. BEDROOM 2 3. PANTRY 1 4. PANTRY 2 5. BATHROOM 1 6. BATHROOM 2