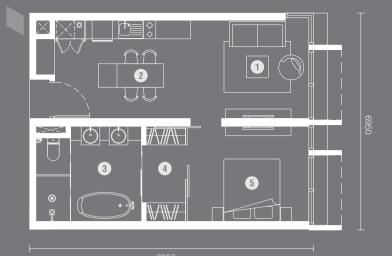

- 6. BATHROOM 7. BATHROOM 2 8. BEDROOM 3 9. WARDROBE

TYPE

C1-A

914 sq.ft.

TYPE C1-B

TYPE C1-D 883 sq.ft.

TYPE C1-C

- 1. BEDROOM 2. BATHROOM 3. STUDY ROOM 4. POWDER ROOM 5. LIVING ROOM 6. KITCHEN & DINING

<sup>\*</sup> Highlighted area indicates the build-up difference of respective unit type

TYPE C1-E 875 sq.ft.

- 1. BEDROOM 2. BATHROOM 3. STUDY ROOM 4. POWDER ROOM

- 5. LIVING ROOM 6. KITCHEN & DINING

TYPE 891 sq.ft.