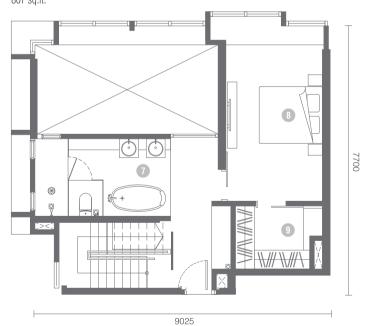

UPPER 597 sq.ft.

- 1. LIVING ROOM 2. DINING AREA
- 3. KITCHEN
- 4. BEDROOM 1 5. BEDROOM 2
- 6. BATHROOM 7. BATHROOM 2
- 8. BEDROOM 3 9. WARDROBE

B2-C

**DUPLEX** 

1391 sq.ft. LOFT 3B

8250

LOWER 806 sq.ft. 0 8250

UPPER 585 sq.ft.

- 1. BEDROOM 1 2. BATHROOM 1
- 3. BEDROOM 2
- 4. DINING AREA 5. LIVING ROOM
- 6. KITCHEN 7. BEDROOM 3 8. WARDROBE 9. BATHROOM 2

TYPE B2-D DUPLEX

1347 sq.ft.

- 1. LIVING ROOM 2. DINING AREA 3. KITCHEN 4. BEDROOM 1 5. BEDROOM 2