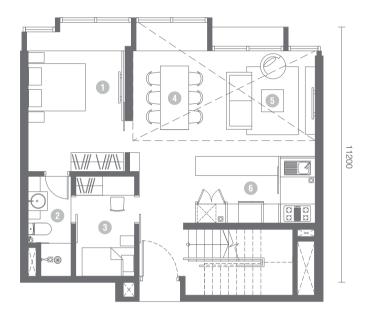

#### **DUPLEX**

1245 sq.ft. LOFT 2B

LOWER 744 sq.ft.

UPPER 501 sq.ft.

- 1. BEDROOM 1 2. BATHROOM 1 3. DINING AREA
- 4. LIVING ROOM
- 5. KITCHEN
- 6. BEDROOM 2 7. BATHROOM 2

TYPE B1-B DUPLEX 1244 sq.ft.

1 4 ]]>><[]

LOWER 735 sq.ft.

6 -0-0 

UPPER 509 sq.ft.

- 1. BEDROOM 1 2. BATHROOM 1 3. DINING AREA 4. LIVING ROOM 5. KITCHEN

6. BEDROOM 2 7. BATHROOM 2

TYPE

DUPLEX

1405 sq.ft.