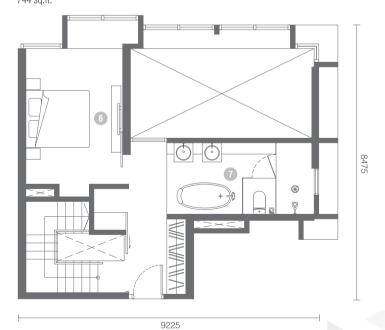

#### **DUPLEX**

1245 sq.ft. LOFT 2B

LOWER 744 sq.ft.

UPPER 501 sq.ft.

- 1. BEDROOM 1 2. BATHROOM 1 3. DINING AREA
- 4. LIVING ROOM
- 5. KITCHEN
- 6. BEDROOM 2 7. BATHROOM 2

TYPE B1-B DUPLEX 1244 sq.ft.

1 4 ]]>><[]