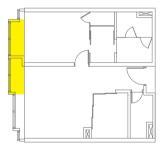

## TYPE 868 sq.ft. 2+1 UTILITY

### TYPE 868 sq.ft. 2+1 UTILITY

- 1. BEDROOM 2. LIVING AREA / KITCHEN / DINING 3. WARDROBE 4. BEDROOM 2 5. BATHROOM 6. POWDER ROOM 7. UTILITY ROOM
- \* Highlighted area indicates the build-up difference of respective unit type