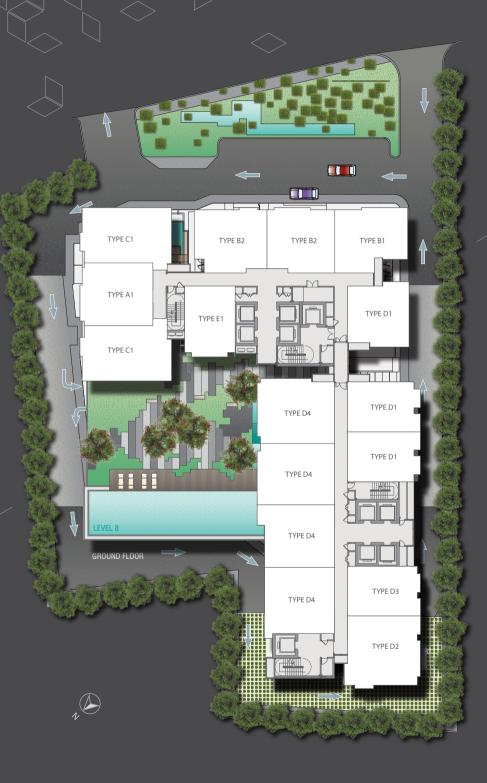

# LIST OF FACILITIES

Level 08

### Ground Level Reception Lobby Floating Lounge

Courtyard Garden
Eco Kitchen
Jacuzzi
Laundry
Lounge
Swimming Pool
Nursery / Kid Play Room
Play Terrace
Pool Deck
Pool Lounge
Pool Villa
Sculpture Water Pool
Wading Pool

#### Level 21

Business Hub Business Lounge Meeting Lounge

#### Level 41

Floating Lounge Sky Lounge Sky Dining

#### Level 48

Sky Gymnasium Sky Pool Sky Viewing Deck

## FACILITY PLAN