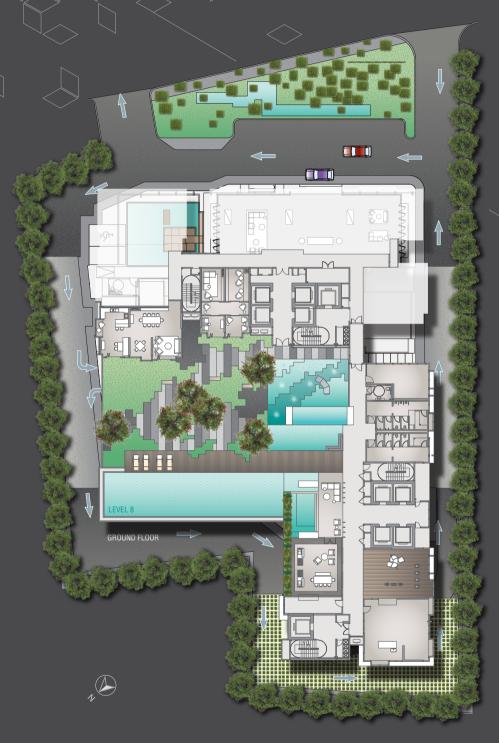

# LIST OF FACILITIES

Level 08

### Ground Level Reception Lobby Floating Lounge

Courtyard Garden
Eco Kitchen
Jacuzzi
Laundry
Lounge
Swimming Pool
Nursery / Kid Play Room
Play Terrace
Pool Deck
Pool Lounge
Pool Villa
Sculpture Water Pool
Wading Pool

## FACILITY PLAN