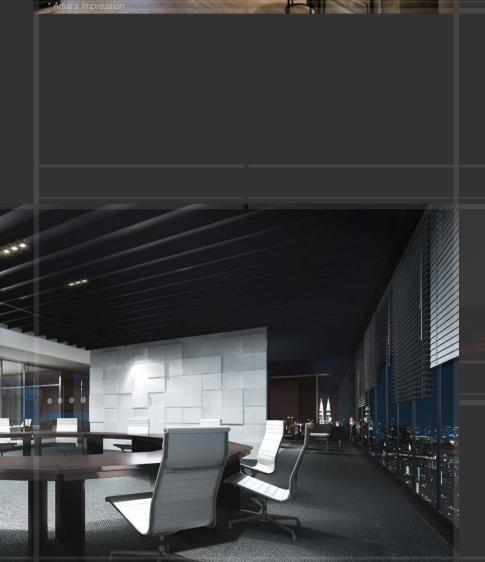

### TAILOR MAKE YOUR SURROUNDINGS

A space without constraints. Expressionz Professional Suites are built on the idea that your space should reflect you. Inbuilt with an endless array of customizable options, the versatility and flexibility of your chosen space are as limitless as your imagination. Transform your unit into a private meeting room, a cutting edge recording studio, or a personal yoga den, whatever your heart desires, realize it here.

Take advantage of a revolutionarily adaptable meeting hub, where even the table is tailor made to suit any needs you may have. Whether planning a board meeting, training session, video screening or professional presentation, rest assured the space will evolve around you, ensuring the fulfillment of all you could desire.

#### Level 21

Business Hub Business Lounge Meeting Lounge