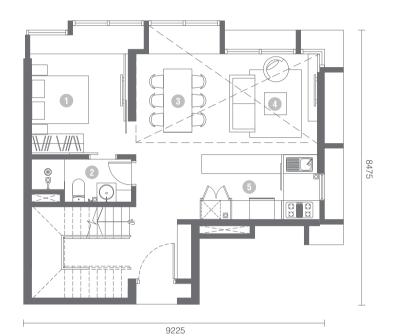

#### **DUPLEX**

1245 sq.ft. LOFT 2B

LOWER 744 sq.ft.

UPPER 501 sq.ft.

- 1. BEDROOM 1 2. BATHROOM 1 3. DINING AREA
- 4. LIVING ROOM
- 5. KITCHEN
- 6. BEDROOM 2 7. BATHROOM 2

TYPE B1-B DUPLEX 1244 sq.ft.

1 4 ]]>><[]