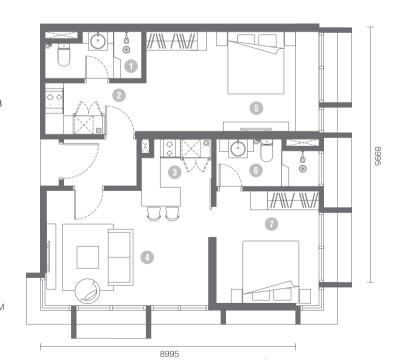

## TYPE 868 sq.ft. 2+1 UTILITY

### TYPE 868 sq.ft. 2+1 UTILITY

- 1. BEDROOM 2. LIVING AREA / KITCHEN / DINING 3. WARDROBE 4. BEDROOM 2 5. BATHROOM 6. POWDER ROOM 7. UTILITY ROOM
- \* Highlighted area indicates the build-up difference of respective unit type