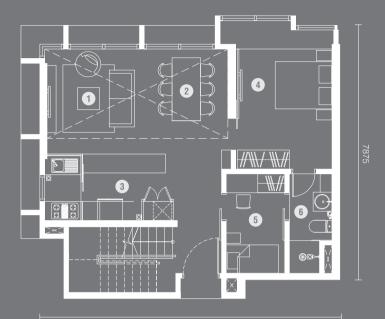

#### **DUPLEX**

1245 sq.ft. LOFT 2B

LOWER 744 sq.ft.

UPPER 501 sq.ft.

- 1. BEDROOM 1 2. BATHROOM 1 3. DINING AREA
- 4. LIVING ROOM
- 5. KITCHEN
- 6. BEDROOM 2 7. BATHROOM 2

TYPE B1-B DUPLEX 1244 sq.ft.

1 4 ]]>><[]

LOWER 735 sq.ft.

6 -0-0 

UPPER 509 sq.ft.

- 1. BEDROOM 1 2. BATHROOM 1 3. DINING AREA 4. LIVING ROOM 5. KITCHEN

6. BEDROOM 2 7. BATHROOM 2

TYPE

DUPLEX

1405 sq.ft.