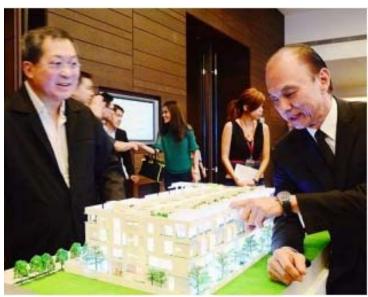

### Jimmy Choo buys Ken Yeang's Penang townhouse

Posted on April 15, 2013 - Featured, Property News.

Choo (right) looking at a model of Y Cantonments while The Yeangs Sdn Bhd chairman Datuk Ken Yeang looks on.

### By ARNOLD LOH | north@thestar.com.my

GEORGE TOWN: Penang-born international fashion icon Datuk Jimmy Choo has bought his first property in his home-state – a townhouse in the palatial Y Cantonments in Cantonment Road.