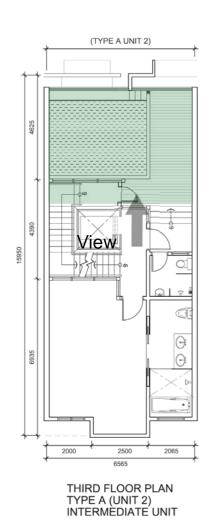

### Master Bedroom and Bathroom

THIRD FLOOR PLAN TYPE A (UNIT 2) INTERMEDIATE UNIT

Location Plan

Master Bedroom and Exclusive living Space

Proposed Development of 20 Units 4-Storey Townhouses at No. 24 Cantonment Road, Lot 2002, Section 4, Georgetown, Penang

## (TYPE A UNIT 2)