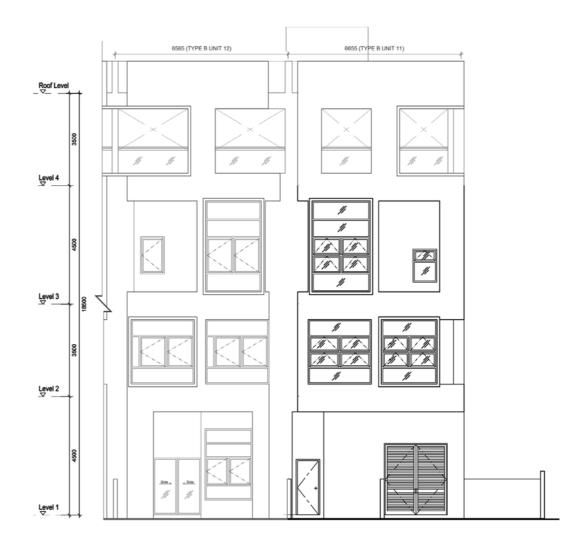

| 549     | 1,087   | 1,076   | 1,076   | 323     | 1,464                    | 818                      | 6,394           | 5,576 |

















Proposed Development of 20 Units 4-Storey Townhouses at No. 24 Cantonment Road, Lot 2002, Section 4, Georgetown, Penang

DISCLAIMER - The information contained herein is subject to change without notification as may be required by the relevant authorities or developer's project consultant. All renderings are artist's impressions only and all furniture and equipment are not included. Whilst every care is taken in providing this information, the owner, developer and managers cannot be held responsible for any variations. For avoidance of doubt, please always refer to the sale and purchase agreement. purchase agreement.























Unit 11 Elevation





### **Typical Unit Specifications**

| STRUCTURE              | Reinforced Concrete Framework                 |                                               |  |  |
|------------------------|-----------------------------------------------|-----------------------------------------------|--|--|
| WALL                   | Bricks                                        |                                               |  |  |
| ROOF                   | Reinforced Concrete Roof                      | Reinforced Concrete Roof                      |  |  |
| CEILING                | ·                                             |                                               |  |  |
| Lift Loby              | Plaster Ceiling and Paint                     |