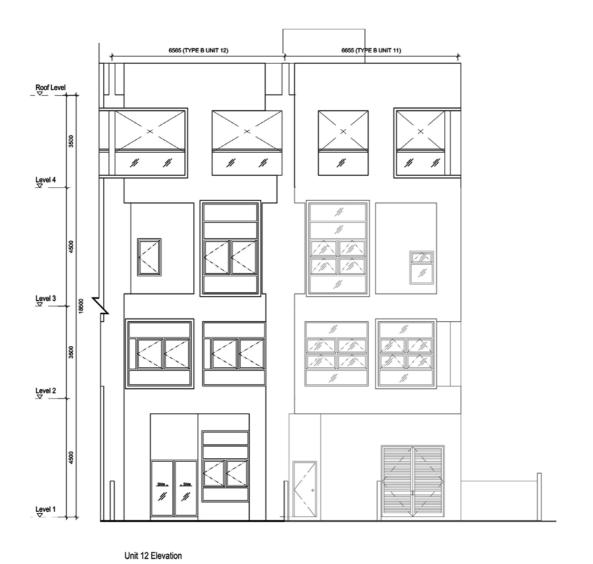

| 549     | 1,087   | 1,076   | 1,076   | 323     | 1,464                    | 818                      | 6,394           | 5,576 |

















Proposed Development of 20 Units 4-Storey Townhouses at No. 24 Cantonment Road, Lot 2002, Section 4, Georgetown, Penang

DISCLAIMER - The information contained herein is subject to change without notification as may be required by the relevant authorities or developer's project consultant. All renderings are artist's impressions only and all furniture and equipment are not included. Whilst every care is taken in providing this information, the owner, developer and managers cannot be held responsible for any variations. For avoidance of doubt, please always refer to the sale and purchase agreement. purchase agreement.























Unit 11 Elevation





### **Typical Unit Specifications**

| STRUCTURE              | Reinforced Concrete Framework                 |                                               |  |  |
|------------------------|-----------------------------------------------|-----------------------------------------------|--|--|
| WALL                   | Bricks                                        |                                               |  |  |
| ROOF                   | Reinforced Concrete Roof                      | Reinforced Concrete Roof                      |  |  |
| CEILING                | ·                                             |                                               |  |  |
| Lift Loby              | Plaster Ceiling and Paint                     |