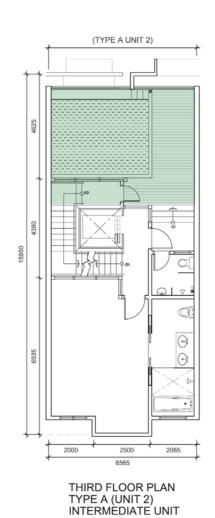

### Master Bedroom and Bathroom

THIRD FLOOR PLAN TYPE A (UNIT 2) INTERMEDIATE UNIT

Location Plan

Master Bedroom and Exclusive living Space

Proposed Development of 20 Units 4-Storey Townhouses at No. 24 Cantonment Road, Lot 2002, Section 4, Georgetown, Penang