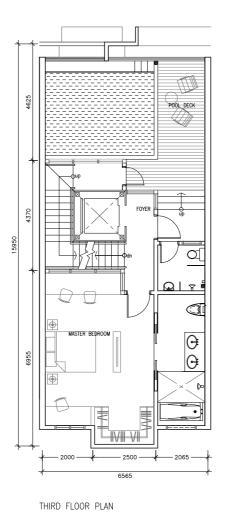

### Master Bedroom and Bathroom

THIRD FLOOR PLAN TYPE A (UNIT 2) INTERMEDIATE UNIT

Location Plan

Master Bedroom and Exclusive living Space

Proposed Development of 20 Units 4-Storey Townhouses at No. 24 Cantonment Road, Lot 2002, Section 4, Georgetown, Penang