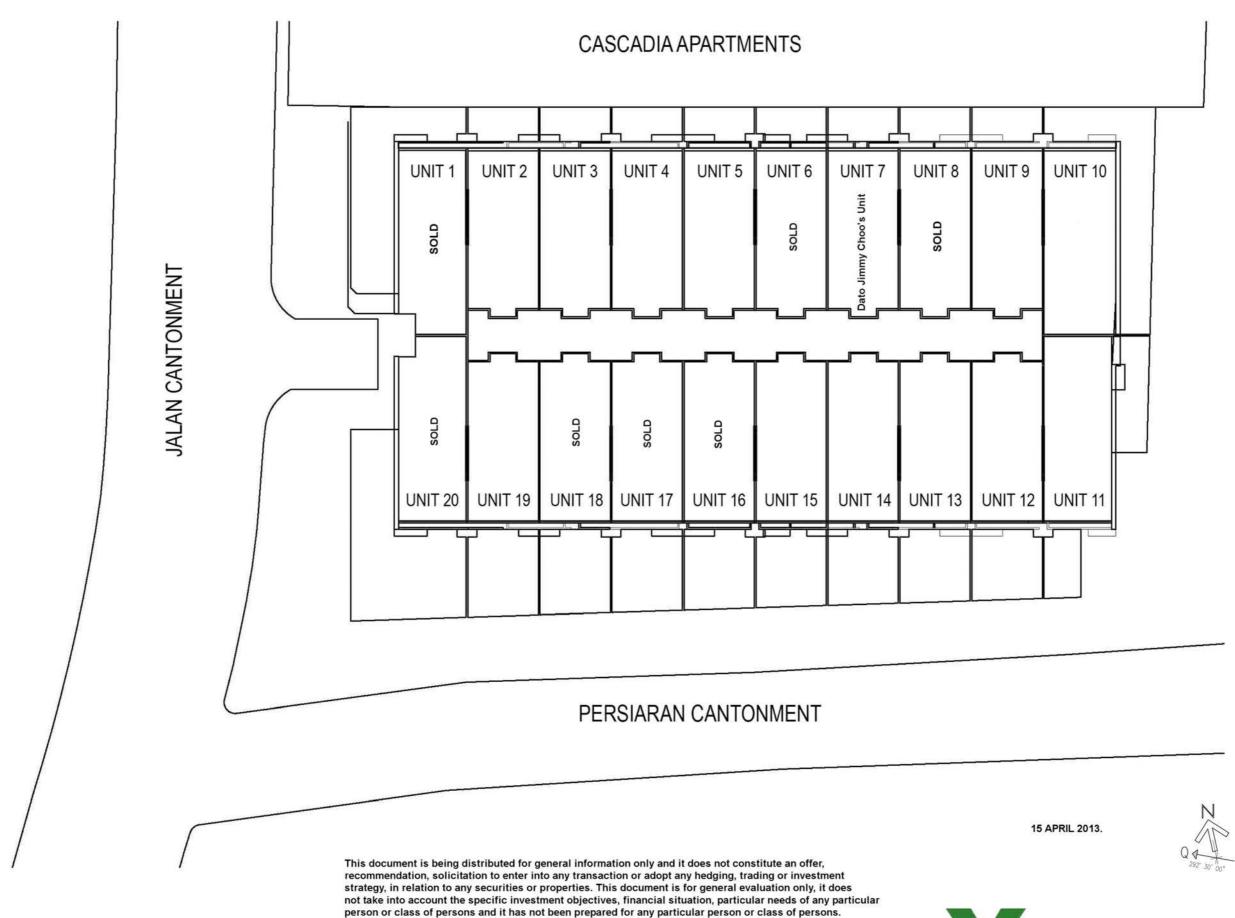

20 exclusive townhouses for the deserving and the discerning

| SQFT           |         |         |         |         |         |                          |                          |                 |       |
|----------------|---------|---------|---------|---------|---------|--------------------------|--------------------------|-----------------|-------|
| <u> Unit #</u> | Level 1 | Level 2 | Level 3 | Level 4 | Carpark | Landscape<br>(ACCESSORY) | Roof Area<br>(ACCESSORY) | Gross<br>Parcel | Net   |
| 1104           | F 40    | 4 007   | 4.070   | 4.055   | 222     | 1 100                    | 040                      | 0.047           | F 400 |
| U01            | 549     | 1,087   | 1,076   | 1,055   | 323     | 1,109                    | 818                      | 6,017           | 5,199 |
| U02            | 581     | 1,044   | 990     | 1,012   | 344     | 291                      | 732                      | 4,994           | 4,263 |
| U03            | 581     | 1,044   | 980     | 1,012   | 344     | 291                      | 732                      | 4,984           | 4,252 |
| U03A           | 581     | 1,044   | 990     | 1,012   | 344     | 291                      | 732                      | 4,994           | 4,263 |
| U05            | 581     | 1,044   | 990     | 1,012   | 344     | 291                      | 732                      | 4,994           | 4,263 |
| U06            | 581     | 1,044   | 990     | 1,012   | 344     | 291                      | 732                      | 4,994           | 4,263 |
| U07            | 581     | 1,044   | 980     | 1,012   | 344     | 291                      | 732                      | 4,984           | 4,252 |
| U08            | 581     | 1,044   | 990     | 1,012   | 344     | 291                      | 732                      | 4,994           | 4,263 |
| U09            | 581     | 1,044   | 990     | 1,012   | 344     | 291                      | 732                      | 4,994           | 4,263 |
| U10            | 581     | 1,195   | 1,173   | 1,163   | 344     | 1,130                    | 904                      | 6,491           | 5,586 |
| U11            | 312     | 1,163   | 1,141   | 0       | 226     | 689                      | 0                        | 3,531           | 3,531 |
| U12            | 581     | 1,044   | 990     | 2,164   | 344     | 527                      | 1,593                    | 7,244           | 5,651 |
| U12A           | 581     | 1,044   | 990     | 1,012   | 344     | 549                      | 732                      | 5,253           | 4,521 |
| U12B           | 581     | 1,044   | 980     | 1,012   | 344     | 560                      | 732                      | 5,253           | 4,521 |
| U15            | 581     | 1,044   | 990     | 1,012   | 344     | 581                      | 732                      | 5,285           | 4,553 |
| U16            | 581     | 1,044   | 990     | 1,012   | 344     | 592                      | 732                      | 5,296           | 4,564 |
| U17            | 581     | 1,044   | 990     | 1,012   | 344     | 603                      | 732                      | 5,307           | 4,575 |
| U18            | 581     | 1,044   | 980     | 1,012   | 344     | 624                      | 732                      | 5,317           | 4,585 |
| U19            | 581     | 1,044   | 990     | 1,012   | 344     | 635                      | 732                      | 5,339           | 4,607 |
| U20            | 549     | 1,087   | 1,076   | 1,076   | 323     | 1,464                    | 818                      | 6,394           | 5,576 |

Proposed Development of 20 Units 4-Storey Townhouses at No. 24 Cantonment Road, Lot 2002, Section 4, Georgetown, Penang

DISCLAIMER - The information contained herein is subject to change without notification as may be required by the relevant authorities or developer's project consultant. All renderings are artist's impressions only and all furniture and equipment are not included. Whilst every care is taken in providing this information, the owner, developer and managers cannot be held responsible for any variations. For avoidance of doubt, please always refer to the sale and purchase agreement. purchase agreement.

## Pool and Pool Deck Material Samples

Level 4 Pool Tiles Size: 315 x 315

Level 4 Pool Deck

Level 4 Pool Bathroom Sanitary Wares

Location Plan

Y CANTONMENTS Lot 2002, Sek. 2, Bandar George Town, Penang.

|        |               | Bumiputra 5%           |
|--------|---------------|------------------------|
| SQFT   | Selling Price | Discount               |
| Unit # |               |                        |
|        |               |                        |
| U01    | SOLD          |                        |
| U02    |               | 3,416,207              |
| U03    | 3,521,555     |                        |
| U03A   | 3,521,555     |                        |
| U05    | 3,521,555     |                        |
| U06    | SOLD          |                        |
| U07    | SOLD          | Dato Jimmy Choo's Unit |
| U08    | SOLD          |                        |
| U09    | 3,596,007     |                        |
| U10    |               | 4,262,896              |
| U11    | 2,142,922     |                        |
| U12    | 5,100,371     |                        |
| U12A   |               | 3,607,837              |
| U12B   | 3,793,848     |                        |
| U15    |               | 3,623,175              |
| U16    | SOLD          |                        |
| U17    | SOLD          |                        |
| U18    | SOLD          |                        |
| U19    | 3,840,779     |                        |
| U20    | SOLD          |                        |