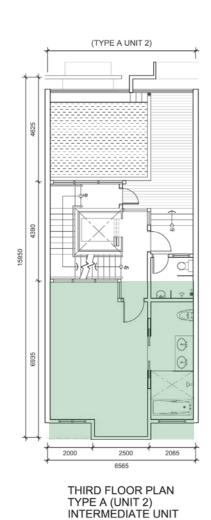

## (TYPE A UNIT 2)

### Master Bedroom and Bathroom

THIRD FLOOR PLAN TYPE A (UNIT 2) INTERMEDIATE UNIT

Location Plan

Master Bedroom and Exclusive living Space

Proposed Development of 20 Units 4-Storey Townhouses at No. 24 Cantonment Road, Lot 2002, Section 4, Georgetown, Penang