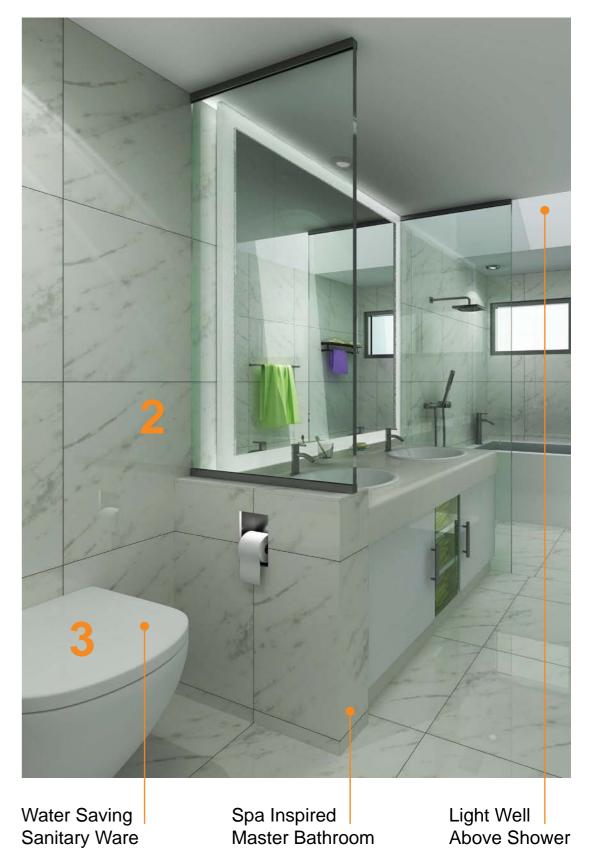

## Master Bedroom and Bathroom Material Samples

**Location Plan** 

Level 4 Master Bedroom Timber Floor Size: 195 x 2200

Level 4 Master Bathroom Size: 300 x 600 and 100 x 300 White Marble

Level 4 Master Bathroom Sanitary Wares