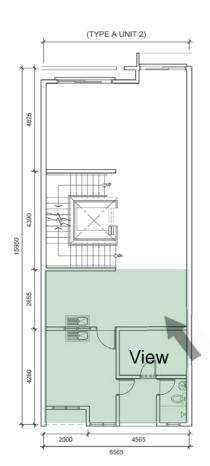

## Driveway and Private Carporch

GROUND FLOOR PLAN TYPE A (UNIT 2) INTERMEDIATE UNIT

Location Plan

Proposed Development of 20 Units 4-Storey Townhouses at No. 24 Cantonment Road, Lot 2002, Section 4, Georgetown, Penang

## (TYPE A UNIT 2)