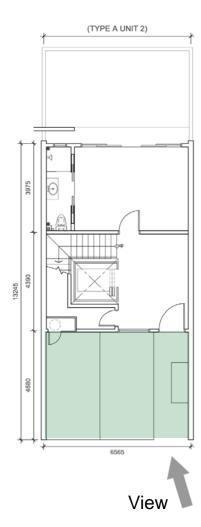

## Driveway and Private Carporch

GROUND FLOOR PLAN TYPE A (UNIT 2) INTERMEDIATE UNIT

Location Plan

Proposed Development of 20 Units 4-Storey Townhouses at No. 24 Cantonment Road, Lot 2002, Section 4, Georgetown, Penang

## (TYPE A UNIT 2)