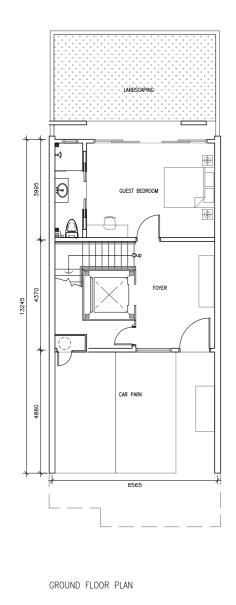

## Driveway and Private Carporch

GROUND FLOOR PLAN TYPE A (UNIT 2) INTERMEDIATE UNIT

Location Plan

Proposed Development of 20 Units 4-Storey Townhouses at No. 24 Cantonment Road, Lot 2002, Section 4, Georgetown, Penang

## (TYPE A UNIT 2)