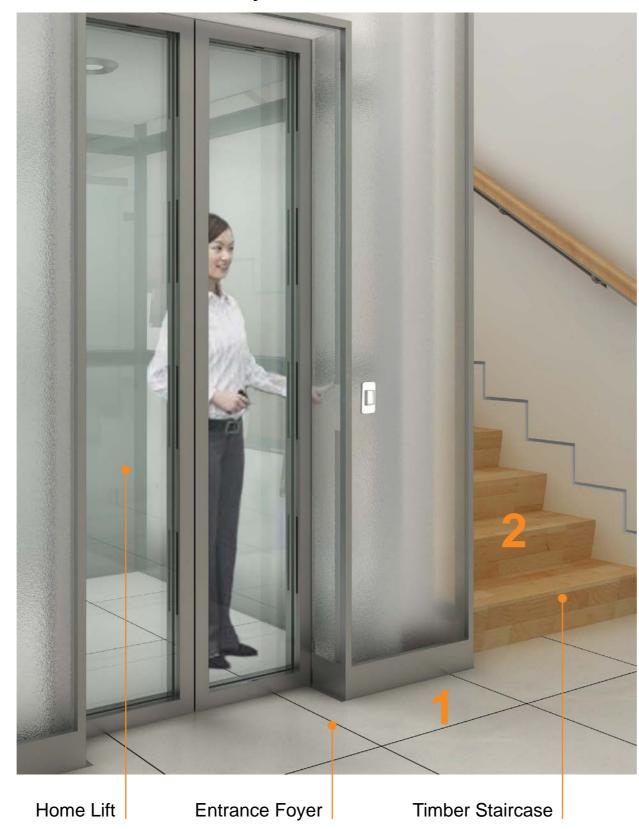

## Private Lift Lobby

Proposed Development of 20 Units 4-Storey Townhouses at No. 24 Cantonment Road, Lot 2002, Section 4, Georgetown, Penang

## Private Lift Lobby Material Samples

GROUND FLOOR PLAN TYPE A (UNIT 2) INTERMEDIATE UNIT

Location Plan

Level 1 Foyer Size: 300 x 600 and 100 x 300 White Marble

Typical Timber Staircase Size : Varies