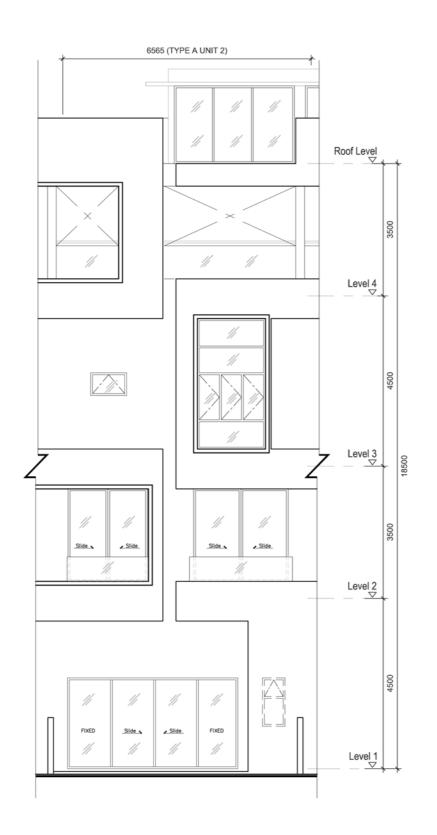

4,607 |
| U20            | 549     | 1,087   | 1,076   | 1,076   | 323     | 1,464                    | 818                      | 6,394           | 5,576 |

















Proposed Development of 20 Units 4-Storey Townhouses at No. 24 Cantonment Road, Lot 2002, Section 4, Georgetown, Penang

DISCLAIMER - The information contained herein is subject to change without notification as may be required by the relevant authorities or developer's project consultant. All renderings are artist's impressions only and all furniture and equipment are not included. Whilst every care is taken in providing this information, the owner, developer and managers cannot be held responsible for any variations. For avoidance of doubt, please always refer to the sale and purchase agreement. purchase agreement.























Unit 11 Elevation





### **Typical Unit Specifications**

| STRUCTURE              | Reinforced Concrete Framework                 |                                               |  |  |
|------------------------|-----------------------------------------------|-----------------------------------------------|--|--|
| WALL                   | Bricks                                        |                                               |  |  |
| ROOF                   | Reinforced Concrete Roof                      | Reinforced Concrete Roof                      |  |  |
| CEILING                | ·                                             |                                               |  |  |
| Lift Loby              | Plaster Ceiling and Paint