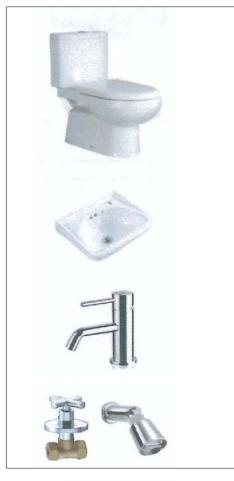

## Dining and Kitchen Material Samples

Location Plan

Level 2 Foyer, Living, Dining, and Kitchen Areas
Size: 300 x 600 and 100 x 300
White Marble

Level 2 Wet Kitchen, Yard, Maid Room and Toilet Size: 200 x 200

Level 2 Maid Bathroom Sanitary Wares