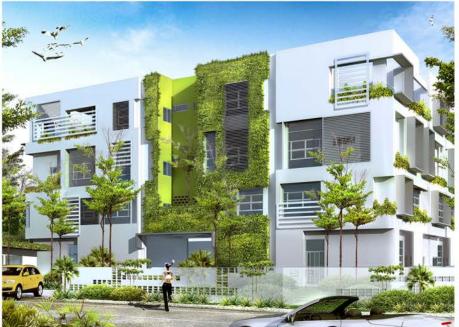

Proposed Development of 20 Units 4-Storey Townhouses at No. 24 Cantonment Road, Lot 2002, Section 4, Georgetown, Penang

DISCLAIMER - The information contained herein is subject to change without notification as may be required by the relevant authorities or developer's project consultant. All renderings are artist's impressions only and all furniture and equipment are not included. Whilst every care is taken in providing this information, the owner, developer and managers cannot be held responsible for any variations. For avoidance of doubt, please always refer to the sale and purchase agreement. purchase agreement.

Ensuite Baths in each Bedroom

Dining with Modern Indoor/Outdoor Kitchens Lush Rooftop Garden Elaborate Vertical Green Wall Private Lift in Each Unit

Infinity Plunge Pool

Proposed Development of 20 Units 4-Storey Townhouses at No. 24 Cantonment Road, Lot 2002, Section 4, Georgetown, Penang