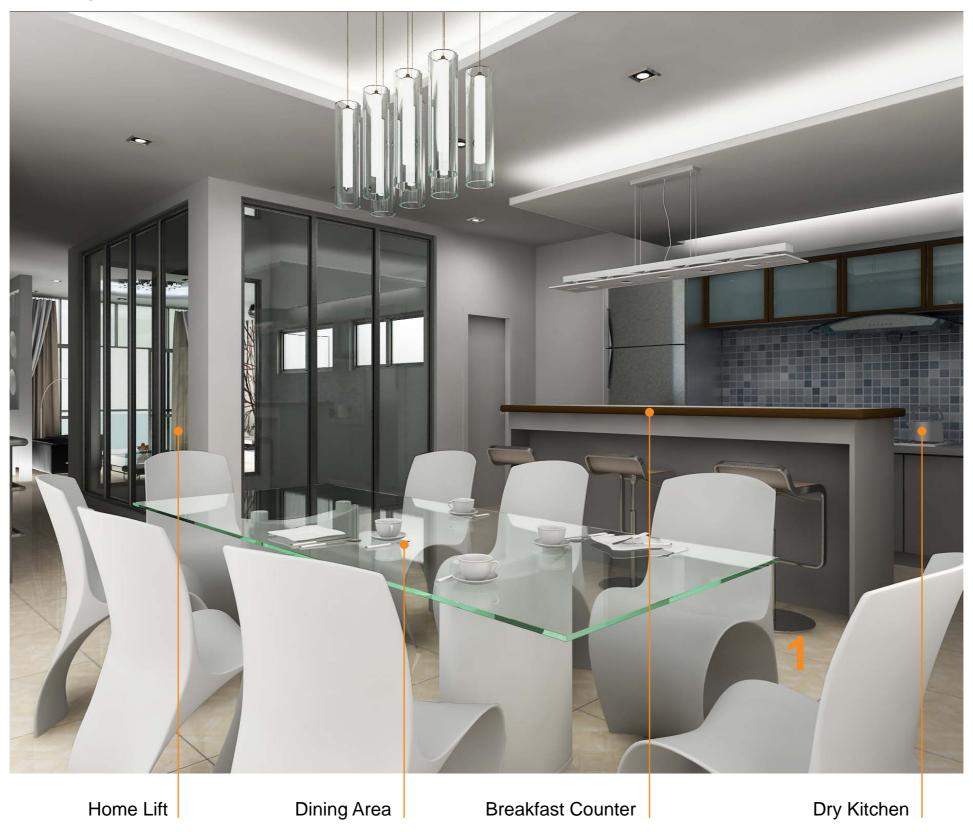

## Dining and Kitchen

FIRST FLOOR PLAN TYPE A (UNIT 2) INTERMEDIATE UNIT

**Location Plan** 

Proposed Development of 20 Units 4-Storey Townhouses at No. 24 Cantonment Road, Lot 2002, Section 4, Georgetown, Penang

## Dining and Kitchen Material Samples

Location Plan

Level 2 Foyer, Living, Dining, and Kitchen Areas
Size: 300 x 600 and 100 x 300
White Marble

Level 2 Wet Kitchen, Yard, Maid Room and Toilet Size: 200 x 200