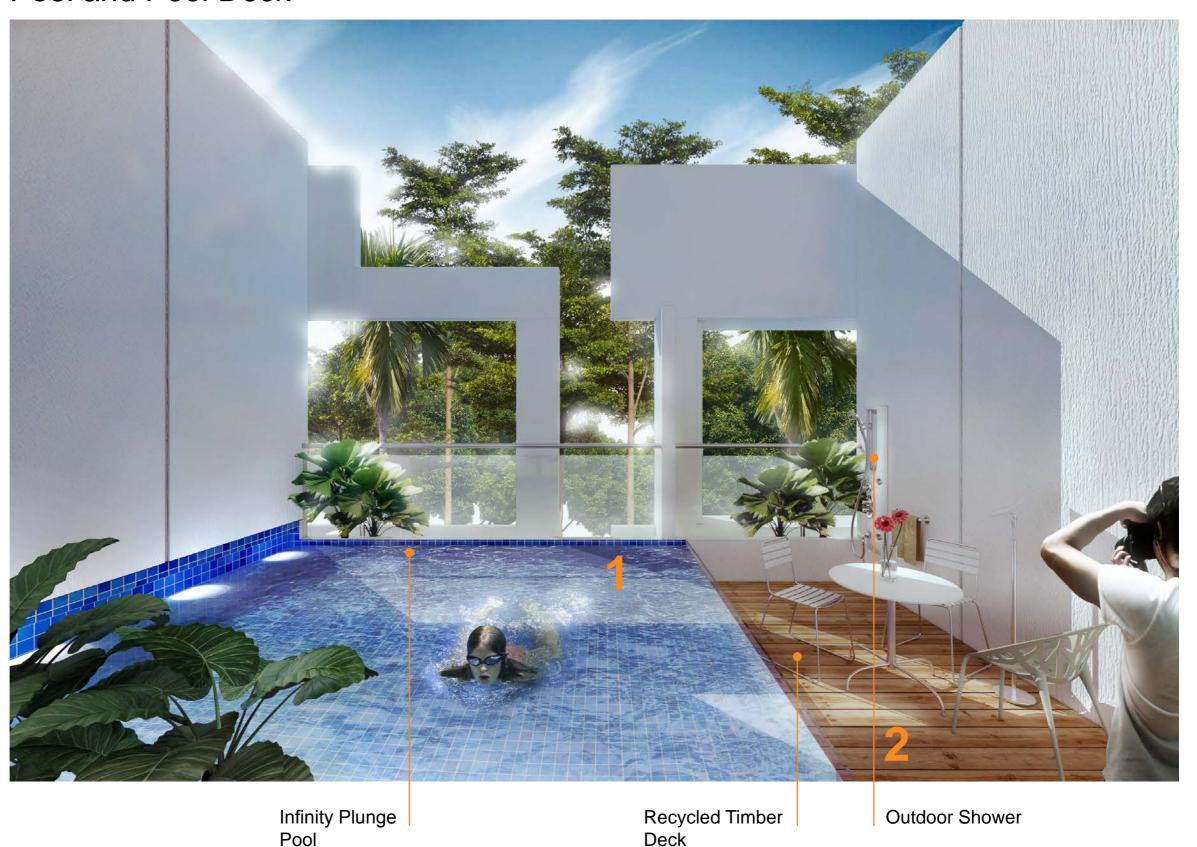

### Pool and Pool Deck

Location Plan

Proposed Development of 20 Units 4-Storey Townhouses at No. 24 Cantonment Road, Lot 2002, Section 4, Georgetown, Penang

## Pool and Pool Deck Material Samples

Level 4 Pool Tiles Size: 315 x 315

Level 4 Pool Deck

Level 4 Pool Bathroom Sanitary Wares

Location Plan

Y CANTONMENTS Lot 2002, Sek. 2, Bandar George Town, Penang.

|        |               | Bumiputra 5%           |
|--------|---------------|------------------------|
| SQFT   | Selling Price | Discount               |
| Unit # |               |                        |
|        |               |                        |
| U01    | SOLD          |                        |
| U02    |               | 3,416,207              |
| U03    | 3,521,555     |                        |
| U03A   | 3,521,555     |                        |
| U05    | 3,521,555     |                        |
| U06    | SOLD          |                        |
| U07    | SOLD          | Dato Jimmy Choo's Unit |
| U08    | SOLD          |                        |
| U09    | 3,596,007     |                        |
| U10    |               | 4,262,896              |
| U11    | 2,142,922     |                        |
| U12    | 5,100,371     |                        |
| U12A   |               | 3,607,837              |
| U12B   | 3,793,848     |                        |
| U15    |               | 3,623,175              |
| U16    | SOLD          |                        |
| U17    | SOLD          |                        |
| U18    | SOLD          |                        |
| U19    | 3,840,779     |                        |
| U20    | SOLD          |                        |