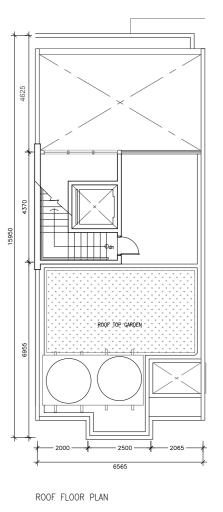

### Pool and Pool Deck

Location Plan

Proposed Development of 20 Units 4-Storey Townhouses at No. 24 Cantonment Road, Lot 2002, Section 4, Georgetown, Penang

## Pool and Pool Deck Material Samples

Level 4 Pool Tiles Size: 315 x 315

Level 4 Pool Deck

Level 4 Pool Bathroom Sanitary Wares

Location Plan

Y CANTONMENTS Lot 2002, Sek. 2, Bandar George Town, Penang.

|        |               | Bumiputra 5%           |
|--------|---------------|------------------------|
| SQFT   | Selling Price | Discount               |
| Unit # |               |                        |
|        |               |                        |
| U01    | SOLD          |                        |
| U02    |               | 3,416,207              |
| U03    | 3,521,555     |                        |
| U03A   | 3,521,555     |                        |
| U05    | 3,521,555     |                        |
| U06    | SOLD          |                        |
| U07    | SOLD          | Dato Jimmy Choo's Unit |
| U08    | SOLD          |                        |
| U09    | 3,596,007     |                        |
| U10    |               | 4,262,896              |
| U11    | 2,142,922     |                        |
| U12    | 5,100,371     |                        |
| U12A   |               | 3,607,837              |
| U12B   | 3,793,848     |                        |
| U15    |               | 3,623,175              |
| U16    | SOLD          |                        |
| U17    | SOLD          |                        |
| U18    | SOLD          |                        |
| U19    | 3,840,779     |                        |
| U20    | SOLD          |                        |