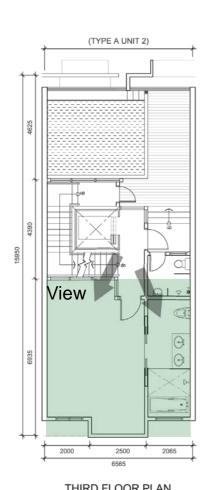

### Master Bedroom and Bathroom

THIRD FLOOR PLAN TYPE A (UNIT 2) INTERMEDIATE UNIT

Location Plan

Master Bedroom and Exclusive living Space

Proposed Development of 20 Units 4-Storey Townhouses at No. 24 Cantonment Road, Lot 2002, Section 4, Georgetown, Penang