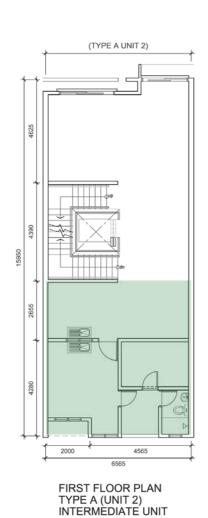

## Dining and Kitchen

FIRST FLOOR PLAN TYPE A (UNIT 2) INTERMEDIATE UNIT

**Location Plan** 

Proposed Development of 20 Units 4-Storey Townhouses at No. 24 Cantonment Road, Lot 2002, Section 4, Georgetown, Penang

## Dining and Kitchen Material Samples

Location Plan

Level 2 Foyer, Living, Dining, and Kitchen Areas
Size: 300 x 600 and 100 x 300
White Marble

Level 2 Wet Kitchen, Yard, Maid Room and Toilet Size: 200 x 200