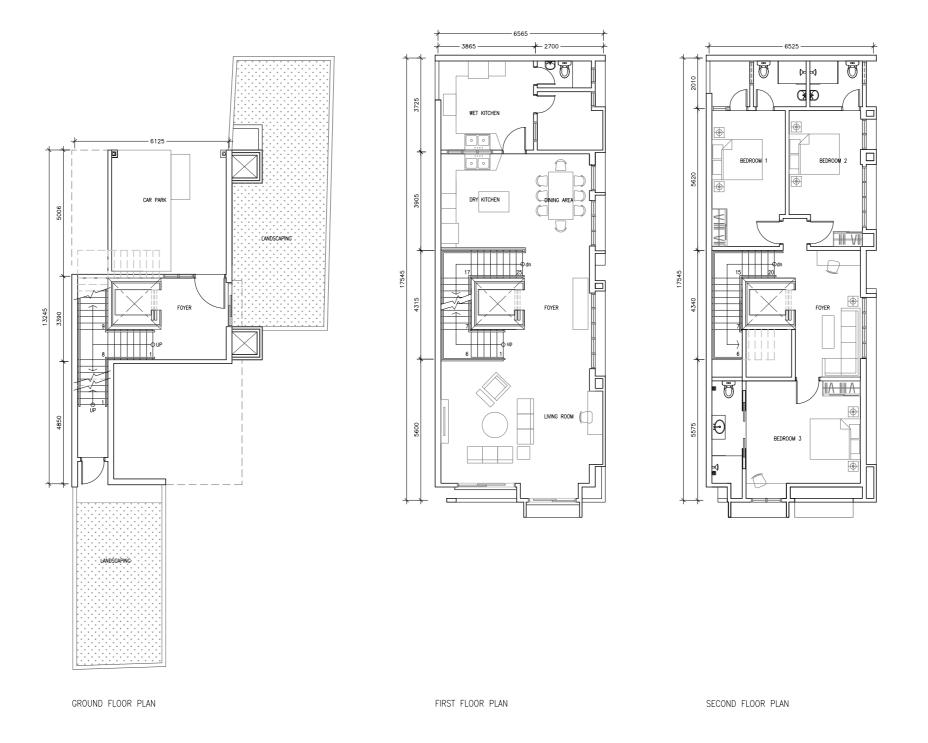

Proposed Development of 20 Units 4-Storey Townhouses at No. 24 Cantonment Road, Lot 2002, Section 4, Georgetown, Penang

DISCLAIMER - The information contained herein is subject to change without notification as may be required by the relevant authorities or developer's project consultant. All renderings are artist's impressions only and all furniture and equipment are not included. Whilst every care is taken in providing this information, the owner, developer and managers cannot be held responsible for any variations. For avoidance of doubt, please always refer to the sale and purchase agreement. purchase agreement.