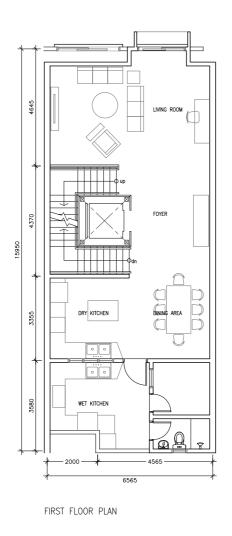

## Dining and Kitchen

FIRST FLOOR PLAN TYPE A (UNIT 2) INTERMEDIATE UNIT

**Location Plan** 

Proposed Development of 20 Units 4-Storey Townhouses at No. 24 Cantonment Road, Lot 2002, Section 4, Georgetown, Penang