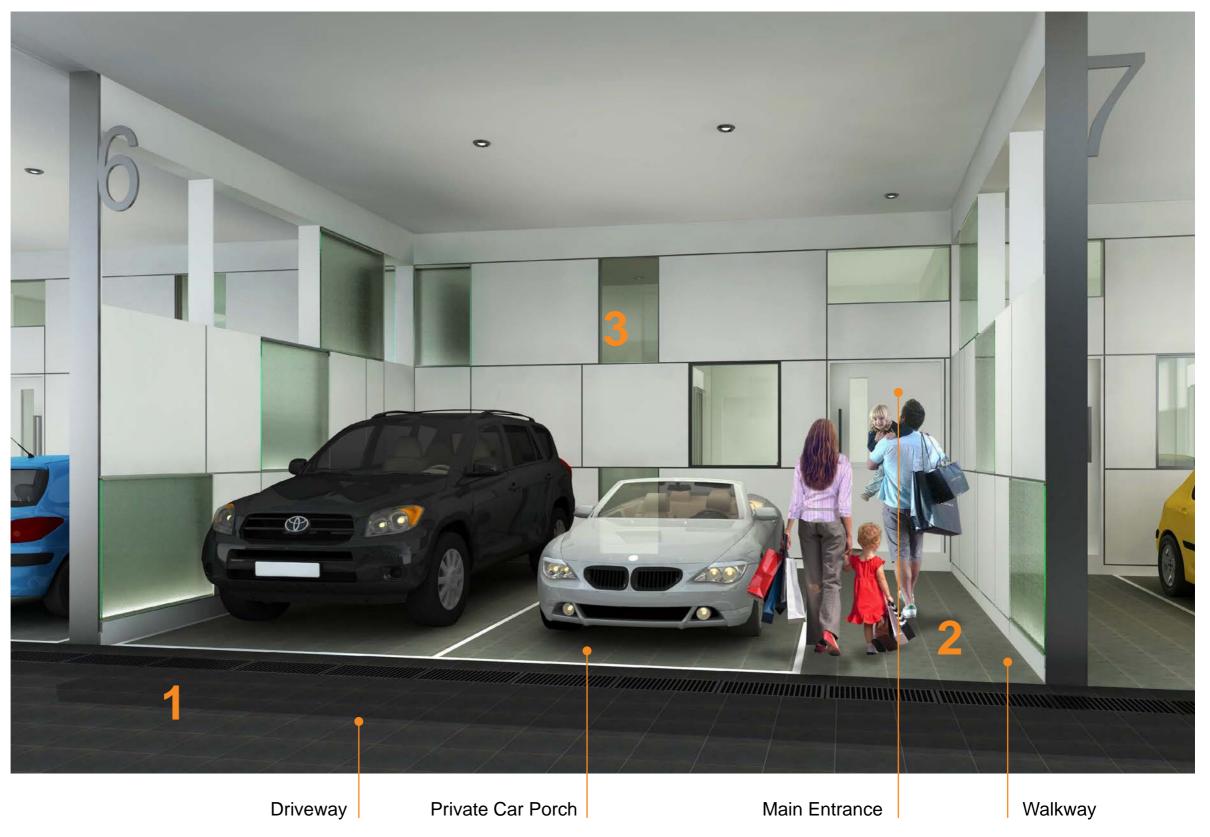

## Driveway and Private Carporch

GROUND FLOOR PLAN TYPE A (UNIT 2) INTERMEDIATE UNIT

Location Plan

Proposed Development of 20 Units 4-Storey Townhouses at No. 24 Cantonment Road, Lot 2002, Section 4, Georgetown, Penang