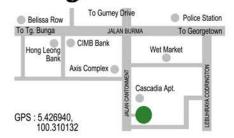

## Driveway and Private Carporch

GROUND FLOOR PLAN TYPE A (UNIT 2) INTERMEDIATE UNIT

Location Plan

Proposed Development of 20 Units 4-Storey Townhouses at No. 24 Cantonment Road, Lot 2002, Section 4, Georgetown, Penang

## Driveway and Private Car Porch Material Samples

**Driveway Floor Base** Size: 300 x 600

Car Porch Floor Base Size: 300 x 300

Size: Varies

Location Plan

GROUND FLOOR PLAN TYPE A (UNIT 2) INTERMEDIATE UNIT

# (TYPE A UNIT 2) SPECI OREP VIEW

GROUND FLOOR PLAN TYPE A (UNIT 2) INTERMEDIATE UNIT

Location Plan

## Private Lift Lobby Material Samples

GROUND FLOOR PLAN TYPE A (UNIT 2) INTERMEDIATE UNIT

Location Plan

Level 1 Foyer Size: 300 x 600 and 100 x 300 White Marble

Typical Timber Staircase Size : Varies