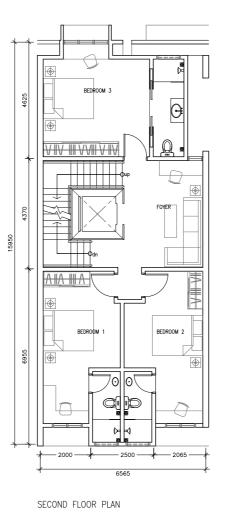

### Master Bedroom and Bathroom

THIRD FLOOR PLAN TYPE A (UNIT 2) INTERMEDIATE UNIT

Location Plan

Master Bedroom and Exclusive living Space

Proposed Development of 20 Units 4-Storey Townhouses at No. 24 Cantonment Road, Lot 2002, Section 4, Georgetown, Penang