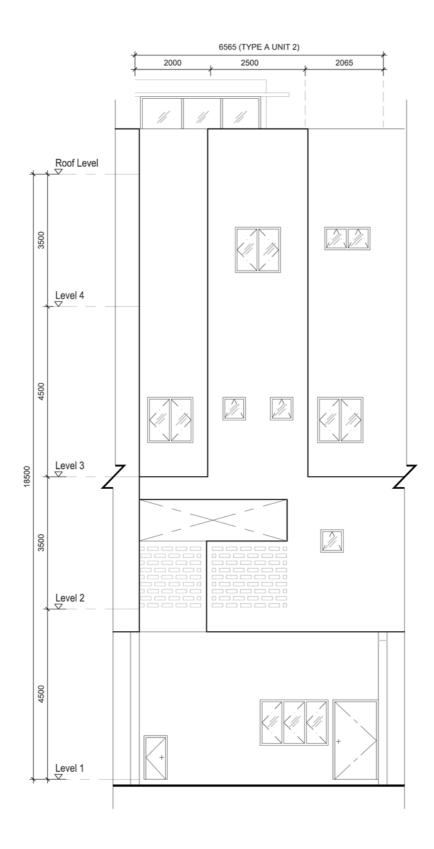

607 |
| U20            | 549     | 1,087   | 1,076   | 1,076   | 323     | 1,464                    | 818                      | 6,394           | 5,576 |

















Proposed Development of 20 Units 4-Storey Townhouses at No. 24 Cantonment Road, Lot 2002, Section 4, Georgetown, Penang

DISCLAIMER - The information contained herein is subject to change without notification as may be required by the relevant authorities or developer's project consultant. All renderings are artist's impressions only and all furniture and equipment are not included. Whilst every care is taken in providing this information, the owner, developer and managers cannot be held responsible for any variations. For avoidance of doubt, please always refer to the sale and purchase agreement. purchase agreement.























Unit 11 Elevation





### **Typical Unit Specifications**

| STRUCTURE              | Reinforced Concrete Framework                 |                                               |  |  |
|------------------------|-----------------------------------------------|-----------------------------------------------|--|--|
| WALL                   | Bricks                                        |                                               |  |  |
| ROOF                   | Reinforced Concrete Roof                      | Reinforced Concrete Roof                      |  |  |
| CEILING                | ·                                             |                                               |  |  |
| Lift Loby              | Plaster Ceiling and Paint                     |